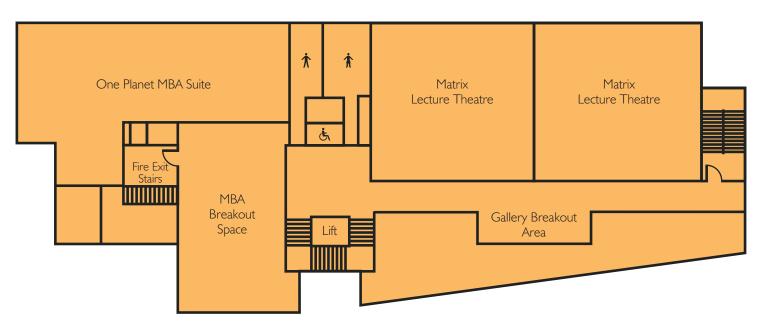

**VENUES** 

with event exeter

**GROUND FLOOR** 

| MATRIX LECTURE T   | MATRIX LECTURE THEATRE                                                                                                        |  |
|--------------------|-------------------------------------------------------------------------------------------------------------------------------|--|
| Lecture theatre    | 62 people maximum, all facing front                                                                                           |  |
| Heating            | Thermostatically controlled heating                                                                                           |  |
| Lighting           | Ceiling lights with dimmers controlled from panel on wall and natural light                                                   |  |
| Ventilation        | Air conditioned                                                                                                               |  |
| Flooring           | Carpet                                                                                                                        |  |
| Fire exits         | Through main access doors to the corridor                                                                                     |  |
| Built in equipment | Computer (fixed), data projector (fixed), dvd player, projector screen, video conferencing (fixed), fixed tables, white board |  |
| Accessibility      | Lift access to floor, wheelchair access, hearing loop                                                                         |  |