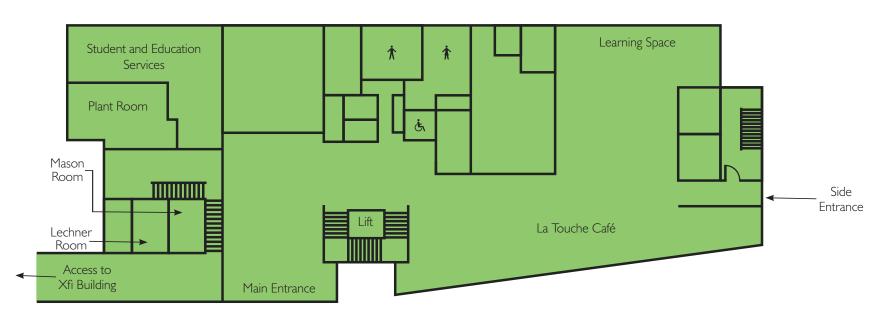

The newest building in the Business School at the University of Exeter, Building:One holds world-class facilities for research, teaching, learning and social interaction.

With two lecture theatres, three teaching rooms and three syndicate rooms,
Building:One offers a variety of high-spec spaces for a range of events.

**VENUES** 

with event exeter



**GROUND FLOOR** 







#### FIRST FLOOR





| BATEMAN LECTURE THEATRE |                                                                                                                                                          |
|-------------------------|----------------------------------------------------------------------------------------------------------------------------------------------------------|
| Lecture theatre         | 62 people maximum, all facing front                                                                                                                      |
| Heating                 | Thermostatically controlled heating                                                                                                                      |
| Lighting                | Flourescent ce