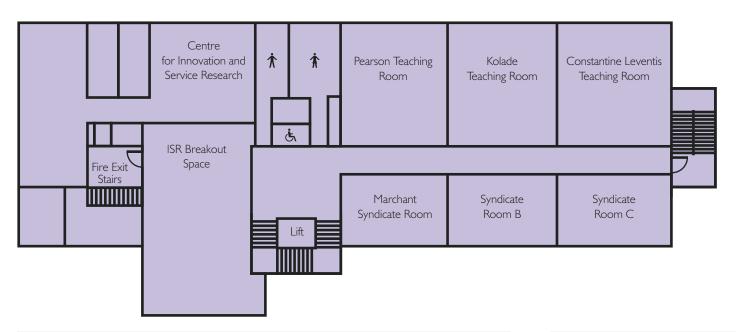

### SECOND FLOOR

| PEARSON TEACHING ROOM |                                                                                                                       |
|-----------------------|-----------------------------------------------------------------------------------------------------------------------|
| Seminar room          | 40 people maximum                                                                                                     |
| Heating               | Thermostatically controlled heating                                                                                   |
| Lighting              | Flourescent ceiling lights and natural light with blinds                                                              |
| Ventilation           | Windows open if required                                                                                              |
| Flooring              | Carpet                                                                                                                |
| Fire exits            | Through main access door to the corridor                                                                              |
| Built in equipment    | Computer (fixed), data projector (fixed), document camera, dvd player, projector screen, moveable tables, white board |
| Accessibility         | Lift access to floor, wheelchair access, hearing loop                                                                 |

| KOLADE TEACHING ROOM |                                                                                                                       |
|----------------------|-----------------------------------------------------------------------------------------------------------------------|
| Seminar room         | 40 people maximum                                                                                                     |
| Heating              | Thermostatically controlled heating                                                                                   |
| Lighting             | Flourescent ceiling lights and natural light with blinds                                                              |
| Ventilation          | Windows open if required                                                                                              |
| Flooring             | Carpet                                                                                                                |
| Fire exits           | Through main access door to the corridor                                                                              |
| Built in equipment   | Computer (fixed), data projector (fixed), document camera, dvd player, projector screen, moveable tables, white board |
| Accessibility        | Lift access to floor, wheelchair access, hearing loop                                                                 |

### SECOND FLOOR

| CONSTANTINE LEVENTIS ROOM |                                                                                                                       |
|---------------------------|-----------------------------------------------------------------------------------------------------------------------|
| Seminar room              | 40 people maximum                                                                                                     |
| Heating                   | Thermostatically controlled heating                                                                                   |
| Lighting                  | Flourescent ceiling lights and natural light with blinds                                                              |
| Ventilation               | Windows open if required                                                                                              |
| Flooring                  | Carpet                                                                                                                |
| Fire exits                | Through main access door to the corridor                                                                              |
| Built in equipment        | Computer (fixed), data projector (fixed), document camera, dvd player, projector screen, moveable tables, white board |
| Accessibility             | Lift access to floor, wheelchair access, hearing loop                                                                 |

| MARCHANT SYNDICATE ROOM A |                                                                                                                       |
|---------------------------|-----------------------------------------------------------------------------------------------------------------------|
| Seminar room              | 24 people maximum                                                                                                     |
| Heating                   | Thermostatically controlled heating                                                                                   |
| Lighting                  | Flourescent ceiling lights and natural light with blinds                                                              |
| Ventilation               | Windows open if required                                                                                              |
| Flooring                  | Carpet                                                                                                                |
| Fire exits                | Through main access door to the corridor                                                                              |
| Built in equipment        | Computer (fixed), data projector (fixed), document camera, dvd player, projector screen, moveable tables, white board |
| Accessibility             | Lift access to floor, wheelchair access, hearing loop                                                                 |
|                           | <u> </u>                                                                                                              |

| SYNDICATE ROOM B   |                                                                                                                       |
|--------------------|-----------------------------------------------------------------------------------------------------------------------|
| Seminar room       | 24 people maximum                                                                                                     |
| Heating            | Thermostatically controlled heating                                                                                   |
| Lighting           | Flourescent ceiling lights and natural light with blinds                                                              |
| Ventilation        | Windows open if required                                                                                              |
| Flooring           | Carpet                                                                                                                |
| Fire exits         | Through main access door to the corridor                                                                              |
| Built in equipment | Computer (fixed), data projector (fixed), document camera, dvd player, projector screen, moveable tables, white board |
| Accessibility      | Lift access to floor, wheelchair access, hearing loop                                                                 |

| SYNDICATE ROOM C   |                                                                                                                       |
|--------------------|-----------------------------------------------------------------------------------------------------------------------|
| Seminar room       | 24 people maximum                                                                                                     |
| Heating            | Thermostatically controlled heating                                                                                   |
| Lighting           | Flourescent ceiling lights and natural light with blinds                                                              |
| Ventilation        | Windows open if required                                                                                              |
| Flooring           | Carpet                                                                                                                |
| Fire exits         | Through main access door to the corridor                                                                              |
| Built in equipment | Computer (fixed), data projector (fixed), document camera, dvd player, projector screen, moveable tables, white board |
| Accessibility      | Lift access to floor, wheelchair access, hearing loop                                                                 |